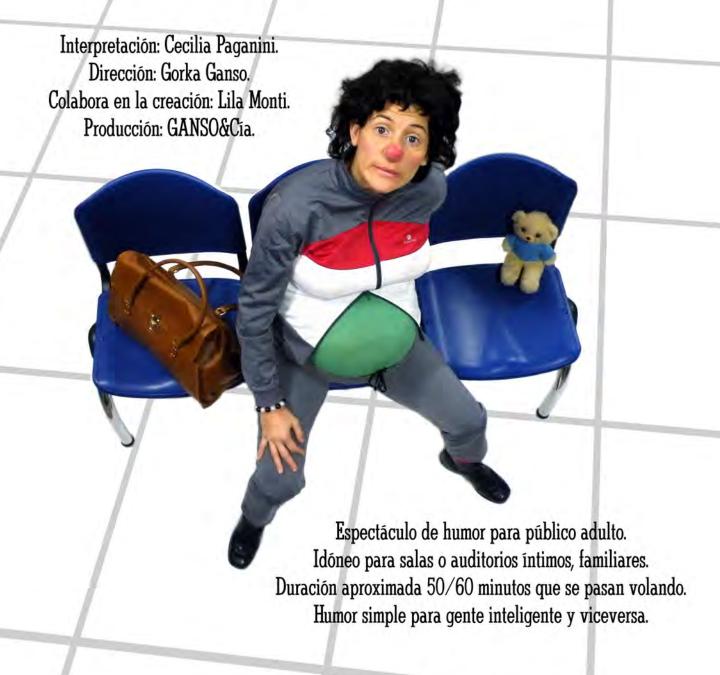

Esperanza Martín lo ha probado todo, pero "Ella" se resiste a salir. No sabemos si escuchó las noticias o simplemente esta calentita ahí adentro, pero Esperanza Martín no aguanta mas.

Cecilia Paganini nos ofrece en clave de clown una visión divertida de la maternidad y el embarazo. Esperanza Martín es una mujer con una gestación extrañamente extensa. Mientras compartimos sala de espera con ella, nos desvelará sus vivencias y experiencias más íntimas.